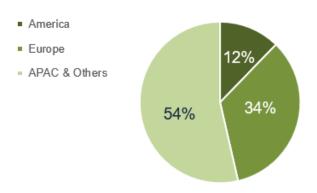

With respect to 2Q21 consolidated revenue by product category, Switch & Security products accounted for 42% of sales revenue, followed by Wireless & IoT at 24%, Mobile & Broadband at 16%, and Others at 18%. From a geographic perspective, 2Q21 revenue contribution from Europe and America were 34% and 12% respectively, and from Asia Pacific & Others was 54%.

### 2Q21 Sales Breakdown:

Joanne Chen, CFO

Investor Relations : <u>http://ir.dlink.com.tw</u>

Tel: 886-2-6600-0123 Ext: 6418