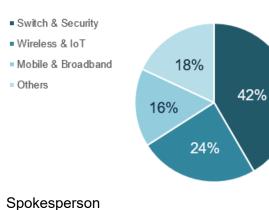

With respect to 2Q21 consolidated revenue by product category, Switch & Security products accounted for 42% of sales revenue, followed by Wireless & IoT at 24%, Mobile & Broadband at 16%, and Others at 18%. From a geographic perspective, 2Q21 revenue contribution from Europe and America were 34% and 12% respectively, and from Asia Pacific & Others was 54%.

### 2Q21 Sales Breakdown:

Joanne Chen, CFO

Investor Relations : <u>http://ir.dlink.com.tw</u>

Tel: 886-2-6600-0123 Ext: 6418